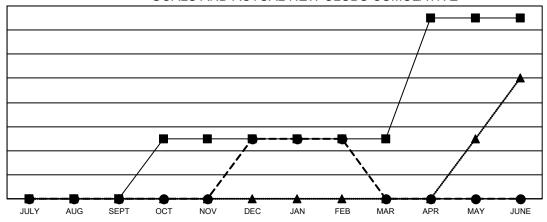

## GOALS AND ACTUAL NEW CLUBS CUMULATIVE

■ - CURRENT YEAR GOALS FOR NEW CLUBS

- ● - CURRENT YEAR ACTUAL NEW CLUBS

- ▲ - LAST YEAR ACTUAL NEW CLUBS

## Multiple District 22

2 LOCATION: MARYLAND

| Clubs RESULTS FOR 2021-2022 |   |   |   |  |  |  |  |
|-----------------------------|---|---|---|--|--|--|--|
|                             |   |   |   |  |  |  |  |
| JULY/AUG/SEPT               | 0 | 0 | 2 |  |  |  |  |
| OCT/NOV/DEC                 | 1 | 1 | 2 |  |  |  |  |
| JAN/FEB/MAR                 | 0 | 0 | 1 |  |  |  |  |
| APR/MAY/JUNE                | 2 | 0 | 0 |  |  |  |  |