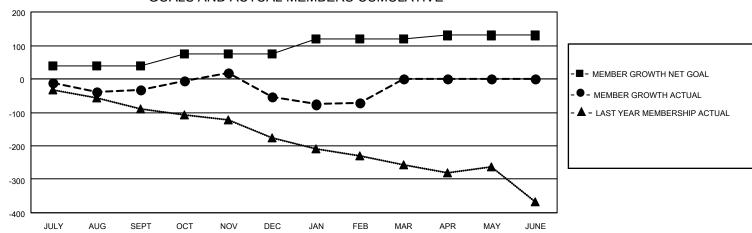

## GOALS AND ACTUAL MEMBERS CUMULATIVE

| DROPPED CLUBS: 5        |           | 107 CLUBS OF 209 ADDED 1 OR<br>MORE NEW MEMBERS | GENDER DISTRIBUTION  MALE 3,715 (63.19%) |                |
|-------------------------|-----------|-------------------------------------------------|------------------------------------------|----------------|
|                         |           |                                                 | FEMALE                                   | 2,164 (36.81%) |
| DROPPED MEMBERS         |           |                                                 | NON BINARY                               | 0 (0.00%)      |
| DECEASED                | 117       |                                                 | PREFER NOT TO ANSWER                     | 0 (0.00%)      |
| CLUB CANCELLED<br>OTHER | 27<br>310 | CLICK HERE FOR CUMULATIVE                       | TOTAL FAMILY UNIT MEMBERS                | 1,108          |
| TOTAL                   | 454       | MEMBERSHIP DATA                                 | FAMILY MEMBERS PAYING HAL<br>DUES        | F 575          |

| Members               |                           |                         |                                                    |  |  |  |  |  |  |
|-----------------------|---------------------------|-------------------------|----------------------------------------------------|--|--|--|--|--|--|
| RESULTS FOR 2021-2022 |                           |                         |                                                    |  |  |  |  |  |  |
| QUARTER               | MEMBER GROWTH NET<br>GOAL | MEMBER GROWTH<br>ACTUAL | DROPPED<br>MEMBERS ACTUAL<br>(including transfers) |  |  |  |  |  |  |
| JULY/AUG/SE           | EPT 40                    | 129                     | 147                                                |  |  |  |  |  |  |
| OCT/NOV/DE            | C 35                      | 205                     | 211                                                |  |  |  |  |  |  |
| JAN/FEB/MAF           | ₹ 45                      | 85                      | 96                                                 |  |  |  |  |  |  |
| APR/MAY/JUI           | NE 10                     | 0                       | 0                                                  |  |  |  |  |  |  |